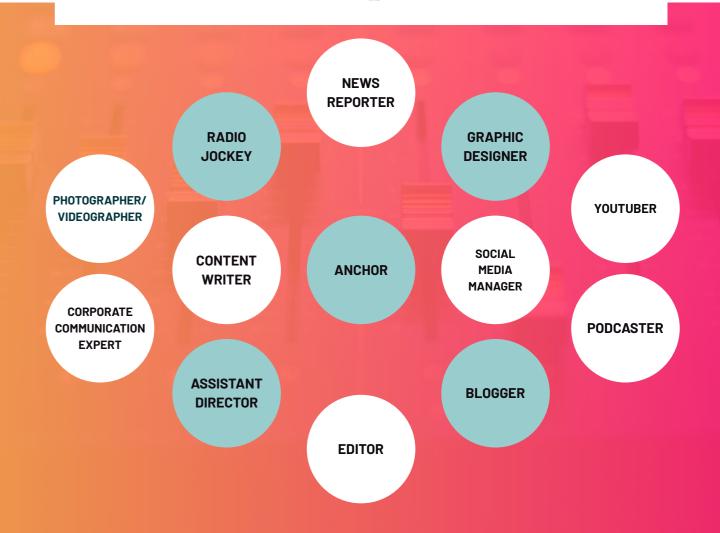

include the top leaders in print, electronic, radio, and new media domains as well as film making and advertising sectors.



# Bachelor in Media & Communication course structure



Print & TV Journalism



Radio



Advertising & Marketing



Digital Media



Design & Graphics



Film Making

& Theater

Public Relations & Corporate Communication



Development Communication



Communications

#### **Program features**

Industry Exposure

Workshops By Media Experts

Visits to Media Houses and Study Tours Advanced Infrastructure

# **Areas of Placement**

## Sky is the Limit!

An exhaustive three-year course in Media and Communications at LJIMC opens up windows for limitless opportunities. LJIMC will help you to discover your potential, hone your skills and follow your passion.



## Scope



# Infrastructure



# Life at LJIMC















#### **ADMISSION PROCESS**

## **Bachelor in Media &** Communication



Cleared 10+2 from a recognized board (any stream)

Students awaiting their marksheet can also apply

For registration fill up an inquiry form on www.ljimc.org

> or call us: 6352512314/9228022804



REGISTRATION

COUNSELLING + INTERVIEW



After clearing the interview submit documents to confirm admission

#### **CONTACT INFO**

LJ Institute of Media & communications, 2nd & 3rd Floor New LJ Commerce Building, LJ Campus, Near Sarkhej-Sanand, Circle, S G Road, Ahmadabad- 382210

For further details contact: 6352512314/9228022804



#### Let us get connected

info.ljimc@gmail.com